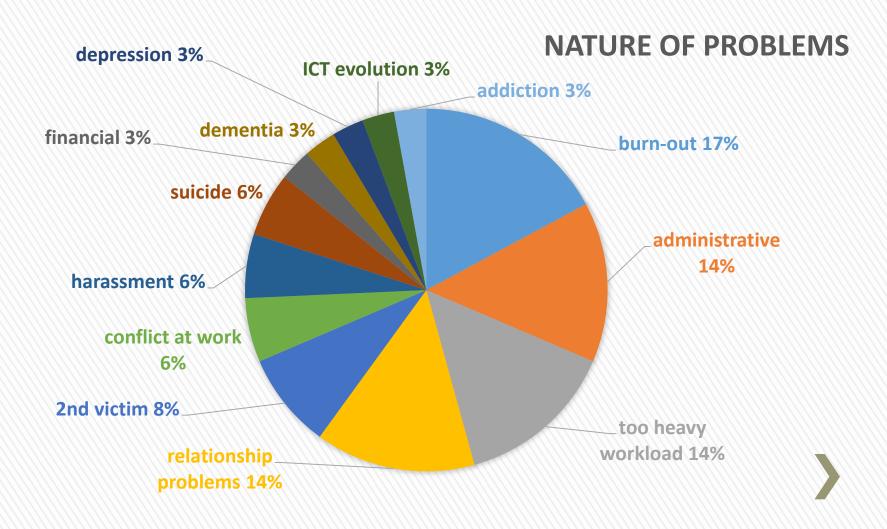

# Results provincial College Bruxelles & Brabant Wallon\*

\*COMMISSION PROFESSIONELLE ET SOCIALE STATISTICS CPS: 01/09/2015 - 20/03/2017: 99 demands for help

## Results provincial College Bruxelles & Brabant Wallon\*