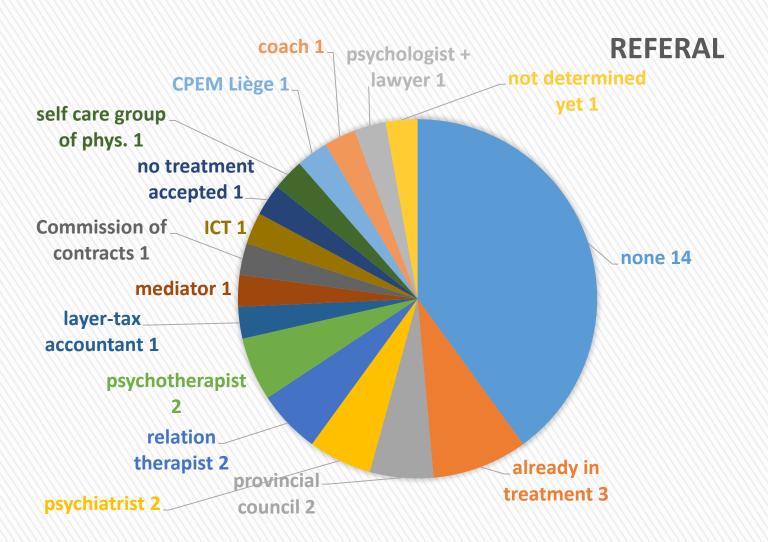

# Results provincial College Bruxelles & Brabant Wallon\*

\*COMMISSION PROFESSIONELLE ET SOCIALE STATISTICS CPS: 01/09/2015 - 20/03/2017: 99 demands for help

## Results provincial College Bruxelles & Brabant Wallon\*