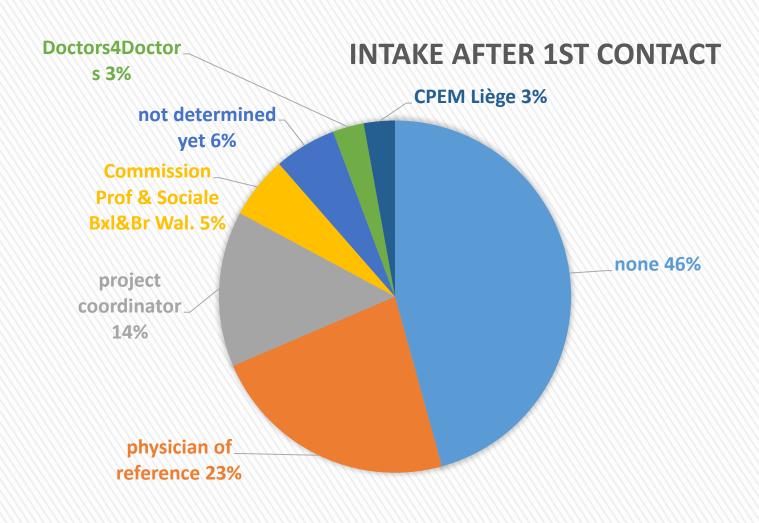

# Results provincial College Bruxelles & Brabant Wallon\*

\*COMMISSION PROFESSIONELLE ET SOCIALE STATISTICS CPS: 01/09/2015 - 20/03/2017: 99 demands for help

## Results provincial College Bruxelles & Brabant Wallon\*