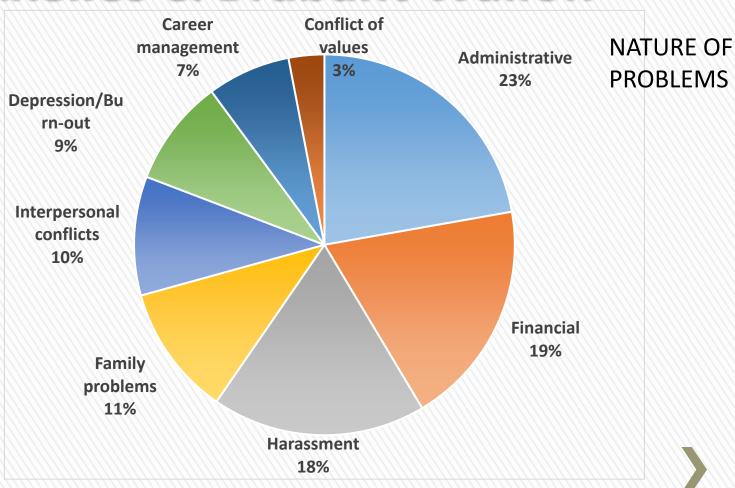

# Results provincial College Bruxelles & Brabant Wallon\*

\*COMMISSION PROFESSIONELLE ET SOCIALE STATISTICS CPS: 01/09/2015 - 20/03/2017: 99 demands for help

## Results provincial College Bruxelles & Brabant Wallon\*