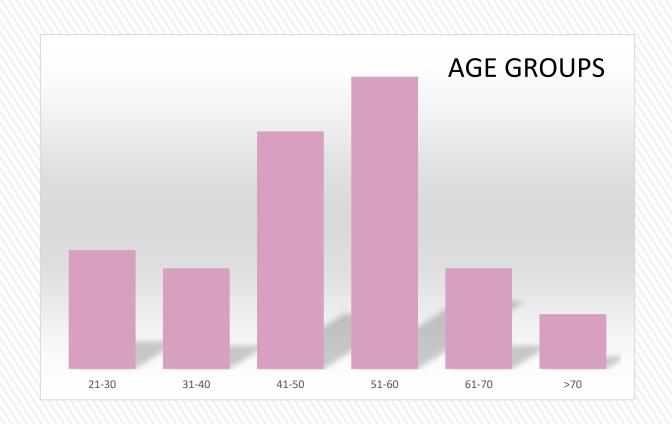

# Results provincial College Bruxelles & Brabant Wallon\*

\*COMMISSION PROFESSIONELLE ET SOCIALE STATISTICS CPS: 01/09/2015 - 20/03/2017: 99 demands for help

## Results provincial College Bruxelles & Brabant Wallon\*