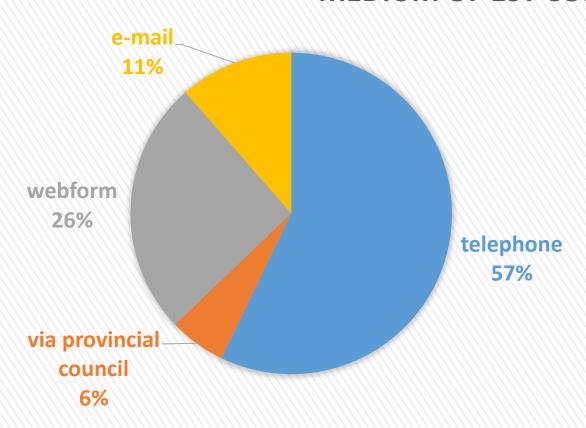

#### **MEDIUM OF 1ST CONTACT**

# Results provincial College Bruxelles & Brabant Wallon\*

\*COMMISSION PROFESSIONELLE ET SOCIALE STATISTICS CPS: 01/09/2015 - 20/03/2017: 99 demands for help

## Results provincial College Bruxelles & Brabant Wallon\*