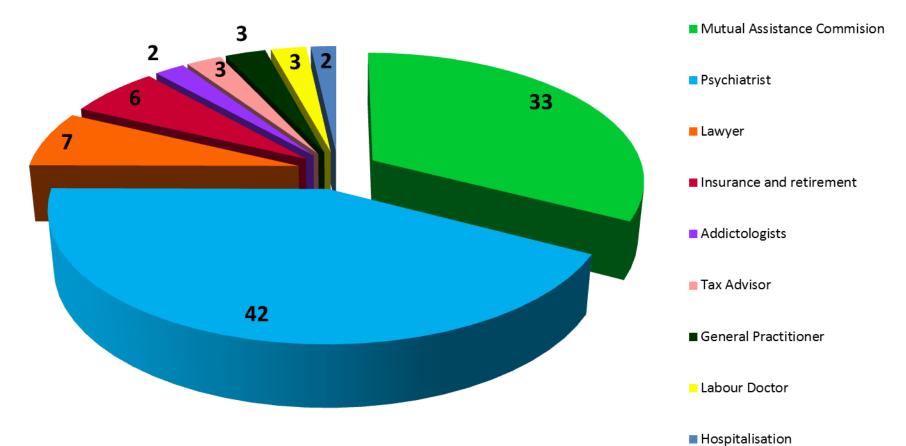

### 44 support colleagues

Voluntaries and volunteers assure a phone call duty 24/7 thanks to a vocal server (free phone call) They can contact : 55 resource colleagues

### Psychiatrists, psychologists, addictologists, legal and tax advisors, lawyers, labour doctors, commission of mutual assistance between Ordres, mutual funds, CARMF, AFEM... Dedicated hospital facilities

**CONFIDENTIALITY IS TOTAL** 

3 to 7 calls per month





### Who are our support colleagues ?



« young male senior but not only .....







...often a liberal and active généralist, sometimes in retreat, but always available on the deck ! »







#### **Calls split per gender** (in %)



Average age : 53 years old

#### 30 % of hospital origin



# **Call or mail motive** (in %)







## Provided Help (in %)







### **ASRA Strengths**



### **Fellowship** : « The ASRA spirit », **Phone call convenience**

### Quality of the public service offered :

- Support colleagues' listening polyvalence : « from advice to caring »
- Guidance towards an electic network of resources : « support to professional reinsertion »
- Assistance with the **interns** and the **students** in suffering
- Confidentiality and respect of the professional secret
- **Resource reliability** : support colleagues, resources
- Yearly continuous training of support colleagues
- Institutional independance
- Economical management



## **ASRA Forecasting**



#### Support colleagues practice harmonisation :

- Listerner's guide
- Return on experience between colleagues
- Targeted training
- Universitary Tutorial by the DIU « Soi